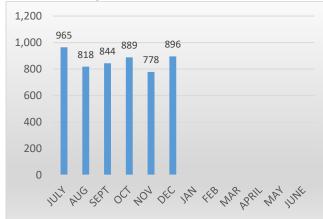

| # of clients |
|--------------------------------------|--------------|
| No longer requires services          | 4            |
| Family/Caregiver now providing meals | -            |
| Moved in with family                 | -            |
| Moved into care facility             | 1            |
| Moved to alternate program           | -            |
| No longer meets criteria             | 2            |
| Health improved: able to cook        | -            |
| Dietary restrictions                 | -            |
| Relocation out of service area       | -            |
| Deceased                             | -            |
| On hold for extended time            | -            |
| TOTAL                                | 7            |

## **Clients Served per Month 2024-25**



# \*client count is duplicated count as clients receive meals each week

## **Donations Rec'd per Month 2024-25**



<sup>\*\*</sup> Meals served per month change if clients are on hold or meals are returned.

## **Total Meals Delivered/Month 2024-25**



# **Total Meals Delivered: Multi-Year View**



## **MEMORANDUM**

DATE: January 13, 2025 TO: Kara Ralston, CEO

FROM: Blair Barker, MPH, Program Officer

Caregiver Center of Ventura County

RE: December 2024 Monthly Report

#### **PROGRAM DESCRIPTION**

The goal of the Caregiver Center is to decrease the impact of caregiver burden and empower people to better health. This is accomplished through strategic partnerships with medical and community-based providers for the delivery of caregiver education and training, access to resources, a