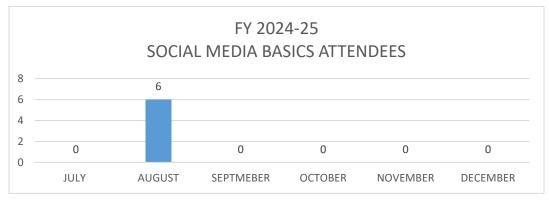

ed in **1,138 visits** to the District between July and December of this fiscal year.



Note: Drop in September numbers result of 3-week intermission before start of next series.





Note: Higher numbers July-September result of concurrent series with some overlap in October. Drop in numbers in December for MOB and Tai Chi is the result of new staff hired, and time dedicated for training.

## **Digital Literacy Classes**

The District offers classes to help individuals improve their digital literacy, helping them to connect with family, friends, organizations, government, businesses and brands. These classes include Social Media Basics, Digital Scrapbooking, Google Slides, Facebook/Instagram Stories and more. Four classes this fiscal year have resulted in **45 visits** to our campus.





## **Adventures in Virtual Reality Program**

Adventures in VR has attracted more than 500 people to our campus in the last two years and we have facilitated classes at Leisure Village. These immersive experiences help combat social isolation through small-group gatherings and discussions, and improve digital literacy. Participants must take the required introductory level before advancing to intermediate, resulting in higher participation in intro level classes. Between July and December of this fiscal year, VR has resulted in **134 visits** to the District.





#### **Walking Group**

The District hosts a twice weekly Beginners Walking Group. Generally, 3 to 12 people participate as a drop-in activity, walking up to 2 miles and meeting afterward for a cup of water and conversation. Th