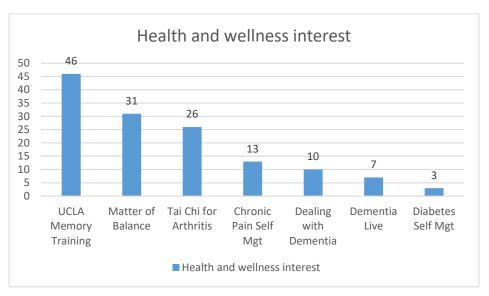

| \$100   |
|                                              |         |             |         |
| TOTAL                                        |         | 102         | \$420   |



## **Survey Insights**

Class participants are emailed a survey. A total of 107 have responded since we started sending out the survey in January 2024.

- Most respondents are between the ages of 60 and 89.
- 78% percent are female.
- 79% are from Camarillo.
- 62% heard of the District through our magazine.
- 37.5% are first-time clients.

Most responded that after their visit they "felt strengthened and empowered," "had a "renewed sense of well-being," "felt more knowledgeable about community resources" and "felt entertained and energized."

The charts below represent responses January-December 2024.













## Class survey feedback:

- "The classes and books are helpful resources. Staff is friendly and supportive."
- "I just want to say everyone at the District is kind, caring and friendly, and I feel blessed to have found such a wonderful community for seniors."
- "You guys are great."
- "The entire staff needs congratulations for a difficult job well done!"
- "Health leaders were very considerate of the participants' different abilities."
- "The class was well-paced and I was experiencing the benefits of doing Tai Chi after just a couple of weeks."
- "Staff are excellent, and the physical benefits far exceeded expectations."
- "In Digital Bridge, there were good explanations using understandable terminology."
- "I am a new retiree and very physically active. I felt that the Tai Chi for