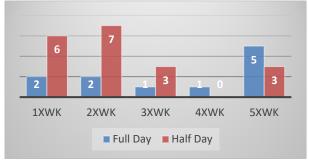

ansportation options.

## **PROGRAM QUICK VIEW**







Total Clients: 30 Current average age: 81

Current oldest: 93 (ma & fe) Current youngest: 69 (2 ma)

|        | MAY | JUN | JUL | AUG | SEPT | ОСТ | NOV |
|--------|-----|-----|-----|-----|------|-----|-----|
| Female | 9   | 10  | 10  | 12  | 14   | 12  | 14  |
| Male   | 16  | 19  | 19  | 20  | 18   | 18  | 16  |

## Attendance: # of days/wk

The District's Community Care license is for a maximum of 40 clients, present at any given time during the 9am-3pm service day, with staffing ratios of 8:1. It is important for staffing ratios to monitor attendance at all times, and this chart reflects the ways a day's attendance can vary. Of note in the chart below is the current popularity of clients attending one and two, half-days a week.



## **Program Revenue**

Program revenue has begun to recover from the COVID-19 restrictions; the final COVID-19 restriction was lifted in May 2023 by Community Care Licensing, thus allowing for an increased number of participants to be served daily. The client count has increased; days/weeks attendance is increasing, and revenue is responding accordingly.



# **MEMORANDUM**

**DATE:** Jan. 10, 2024 **TO:** Kara Ralston, CEO

FROM: Michelle Rogers, Community Education & Outreach Manager

SUBJECT: Monthly Program Report: December 2024

## PROGRAM DESCRIPTION – Social Media

Community Education & Outreach focuses on developing, producing and facilitating the various educational and outreach platforms of Camarillo Health Care District, including:

- highlight classes, services, programs and