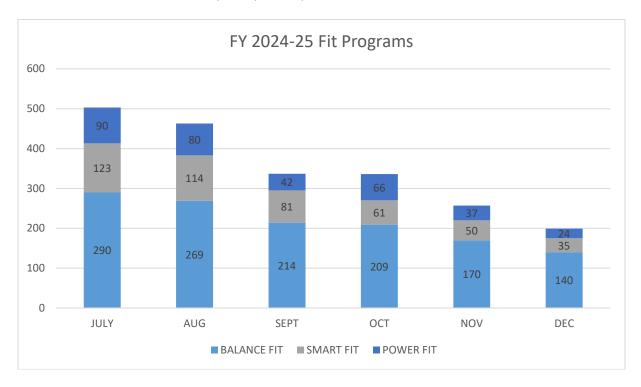

ht-week program made **1,292 visits** to the District to participate.

## **POWERfit Program**

The District's POWERfit Program, combining additional rounds of BALANCAEfit games with the use of resistance bands to help strengthen the upper body, launched in October 2023. Individuals who enrolled in the twice-weekly, four-week program made **339 visits** to the District to participate July-December.

## **SMARTfit Program**

The District's SMARTfit Program, which is physical and cognitive training disguised as fun games, launched in January 2024. It's designed to deliver preventative and rehabilitative solutions to cognitive functions as well as motor functions. Individuals who enrolled in the twice-weekly, six-week program made **464 visits** to the District to participate July-December.



## **Gentle Yoga**

Instructor Mikal Rogers returned to teach Gentle Yoga in 2023 after taking a break during the pandemic. Last year, her classes resulted in 293 visits to our campus. Based on feedback from participants, she added a morning series that started this past March. Combined, her afternoon and morning classes have resulted in **308 visits** to our campus July-December.



Note: No classes in December per instructor.

## **Advocacy Services**

The District hosts Elder Legal Services, Financial Services, Nutrition Counseling and recently added Dental Screenings at the end of 2023 and Scam/Fraud Intervention Coaching in February 2024. These services are offered at no cost and are facilitated by local experts who volunteer their time. In total, Advocacy Services resulted in **201