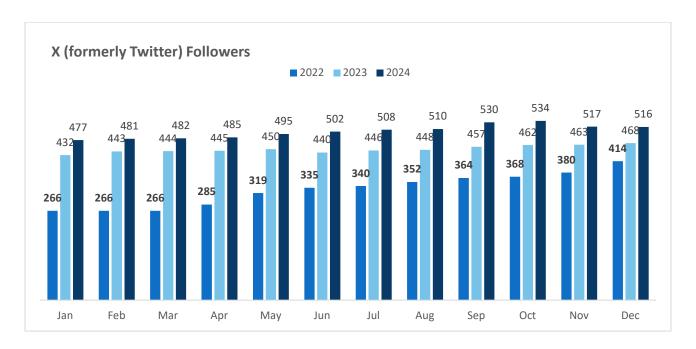

IGHEST REACTIONS: Storytelling event, 14 reactions. (251 for the month)
- HIGHEST ENGAGEMENT: Storytelling event with 63 engagements. (410 engagements for the month)
  - Engagements are a combination of reactions, likes, comments and shares.





## X (formerly called Twitter)

There were 35 re-posts, 53 likes, 1,100 post impressions and an engagement rate of 10.1% for the month.

**Engagements** are clicks, retweets, replies, follows and likes; **Impressions** are the number of times a user saw the tweet; **Engagement rate** is the number of engagements divided by the total number of impressions. An engagement rate of 1-3% is considered "excellent."

- TOP TWEET: Dental screenings with 100 impressions and 7 engagements.
- HIGHEST ENGAGEMENT: Senior Nutrition Program, with 9 engagements.



## **INSTAGRAM**

Instagram 90-day reach, 4,500; monthly, 595.

- HIGHEST REACH: Stuffing holiday bags for homebound seniors with CCOA, Amber's Light Lions and SNP staff, 113 people.
- HIGHEST LIKES ON A POST: Stuffing holiday bags for homebound seniors, 13 likes.
- PROFILE VISITS: 39



## **LINKEDIN**

- 916 post impressions
  - o **Impressions** are content viewed or displayed in a feed.
- MOST IMPRESSIONS: Storytelling event; 79 impressions.
- HIGHEST VIEWS: Powerful Tools for Caregivers; 19 views.
- MOST REACTIONS: Storytelling event; 5 reactions.
- Search appearance is down 44%; post impressions up 58% and page visitors down 33%



## **YOUTUBE** (6/2022)

- Posted 49 videos since inception.
- 125 subscribers
- 161 views for the month; 9.3 hours of watch time.
- 80,943 views since