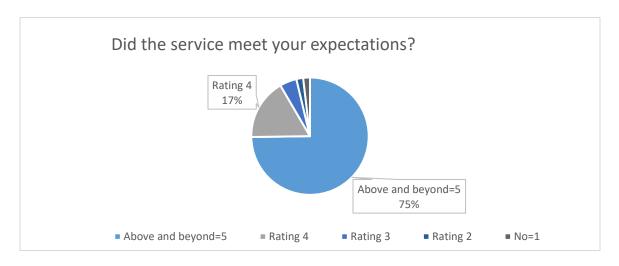

| \$100   |
|                                              |         |             |         |
| TOTAL                                        |         | 102         | \$420   |



## **Survey Insights**

Class participants are emailed a survey. A total of 107 have responded since we started sending out the survey in January 2024.

- Most respondents are between the ages of 60 and 89.
- 78% percent are female.
- 79% are from Camarillo.
- 62% heard of the District through our magazine.
- 37.5% are first-time clients.

Most responded that after their visit they "felt strengthened and empowered," "had a "renewed sense of well-being," "felt more knowledgeable about community resources" and "felt entertained and energized."

The charts below represent responses January-December 2024.













## Class survey feedback:

- "The classes and books are helpful resources. Staff is friendly and supportive."
- "I just want to say everyone at the District is kind, caring and friendly, and I feel blessed to have found such a wonderful community for seniors."
- "You guys are great."
- "The entire staff needs congratulations for a difficult job well done!"
- "Health leaders were very considerate of the participants' different abilities."
- "The class was well-paced and I was experiencing the benefits of doing Tai Chi after just a couple of weeks."
- "Staff are excellent, and the physical benefits far exceeded expectations."
- "In Digital Bridge, there were good explanations using understandable terminology."
- "I am a new retiree and very physically active. I felt that the Tai Ch