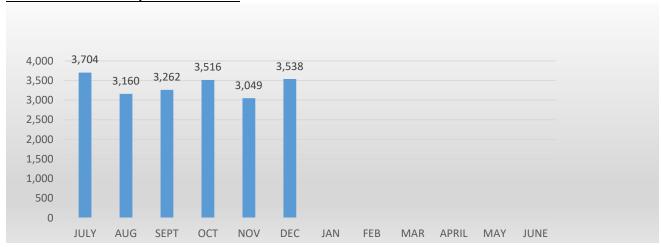

Moved into care facility             | 1            |
| Moved to alternate program           | -            |
| No longer meets criteria             | 2            |
| Health improved: able to cook        | -            |
| Dietary restrictions                 | -            |
| Relocation out of service area       | -            |
| Deceased                             | -            |
| On hold for extended time            | -            |
| TOTAL                                | 7            |

## **Clients Served per Month 2024-25**



# \*client count is duplicated count as clients receive meals each week

## **Donations Rec'd per Month 2024-25**



<sup>\*\*</sup> Meals served per month change if clients are on hold or meals are returned.

## **Total Meals Delivered/Month 2024-25**



# **Total Meals Delivered: Multi-Year View**



## **MEMORANDUM**

DATE: January 13, 2025 TO: Kara Ralston, CEO

FROM: Blair Barker, MPH, Program Officer

Caregiver Center of Ventura County

RE: December 2024 Monthly Report

#### **PROGRAM DESCRIPTION**

The goal of the Caregiver Center is to decrease the impact of caregiver burden and empower people to better health. This is accomplished through strategic partnerships with medical and community-based providers for the delivery of caregiver education and training, access to resources, and increased quality of life outcomes. The Caregiver Center has a comprehensive array of programs and services including Powerful Tools for Caregivers, Personalized Care Consultations, Senior Support Line, Caregiver Skill-building, Respite Services, Home M