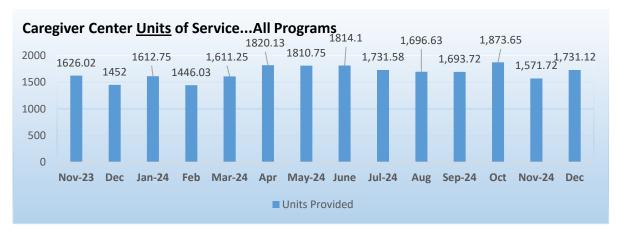

Center of Ventura County

RE: December 2024 Monthly Report

#### **PROGRAM DESCRIPTION**

The goal of the Caregiver Center is to decrease the impact of caregiver burden and empower people to better health. This is accomplished through strategic partnerships with medical and community-based providers for the delivery of caregiver education and training, access to resources, and increased quality of life outcomes. The Caregiver Center has a comprehensive array of programs and services including Powerful Tools for Caregivers, Personalized Care Consultations, Senior Support Line, Caregiver Skill-building, Respite Services, Home Modification Services, Dementia Education Classes, Support Groups, Walk-in Inquiry, and Caregiver Reminder Contacts.

#### **Overview of Units of Service Provided**





| Program                                                  | December - Units | December - People |
|----------------------------------------------------------|------------------|-------------------|
| Dealing with Dementia: class                             | 20               | 4                 |
| Dementia Live: class                                     | 0                | 0                 |
| Powerful Tools for Caregivers: Virtual Class             | 0                | 0                 |
| Care Consultation: in-person and virtual                 | 2                | 3                 |
| Care Consultation: phone and email                       | 14.5             | 18                |
| Caregiver Support Group                                  | 22.5             | 11