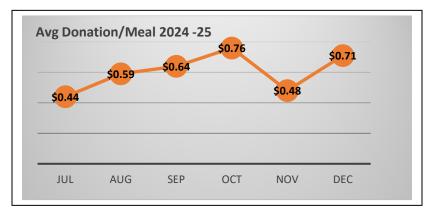

a County Area Agency on Aging (VCAAA). In FY 2006/07, the City of Camarillo approved funding support for the Home Delivered portion of the Senior Nutrition. VCAAA manages the food procurement part of the program, while the District provides the operational and logistical support of implementation. Since the District's participation in this program, more than 620,000 meals have been delivered.

|                            | Dec 2024 | Unduplicated Clients FYTD |
|----------------------------|----------|---------------------------|
| New clients                | +27      | *307                      |
| <b>Disenrolled Clients</b> | -7       |                           |
| Net Gain                   | +20      |                           |

<sup>\*</sup>May include clients currently on hold



There is no charge per funding agreement but a \$4.00 per meal contribution is suggested by VCAAA.

| TOTAL MEALS DELIVERED (cumulative)                             |         | VCAAA<br>Funding | VCAAA<br>meals<br>granted | % program split     | City<br>Funding<br>(HDM<br>only) | City CBDG<br>CV3<br>Funding<br>(HDM<br>only) |
|----------------------------------------------------------------|---------|------------------|---------------------------|---------------------|----------------------------------|----------------------------------------------|
| Program began April 1, 2005                                    |         | \$27,602         |                           |                     |                                  |                                              |
| Total meals