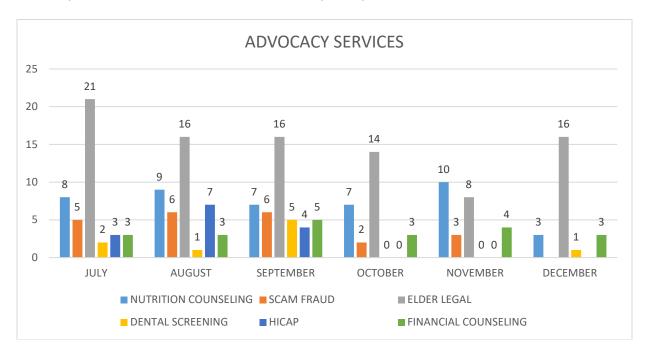

ogers returned to teach Gentle Yoga in 2023 after taking a break during the pandemic. Last year, her classes resulted in 293 visits to our campus. Based on feedback from participants, she added a morning series that started this past March. Combined, her afternoon and morning classes have resulted in **308 visits** to our campus July-December.



Note: No classes in December per instructor.

## **Advocacy Services**

The District hosts Elder Legal Services, Financial Services, Nutrition Counseling and recently added Dental Screenings at the end of 2023 and Scam/Fraud Intervention Coaching in February 2024. These services are offered at no cost and are facilitated by local experts who volunteer their time. In total, Advocacy Services resulted in **201 visits** to our campus July-December.



Note: Elder Legal Services is offered weekly; HICAP and Nutrition Counseling are bi-monthly, Financial Counseling and Scam/Fraud Intervention Coaching + Academy, which launched in February 2024, are monthly but included a 2-part Scam Prevention Academy in June; and Dental Screenings are based on demand. HICAP counseling pauses October-December.

## **Special Presentations**

The District hosts presentations throughout the year. Two presentations in the 2024-25 fiscal year brought **102 people to our campus**. In addition, we hosted Medicare presentations by HICAP/VCAAA, resulting in **26 visits**.



## **Facility Rentals**

The District offers some limited rental use of meeting and classroom space for mission-aligned opportunities in health education, training, health and wellness scree