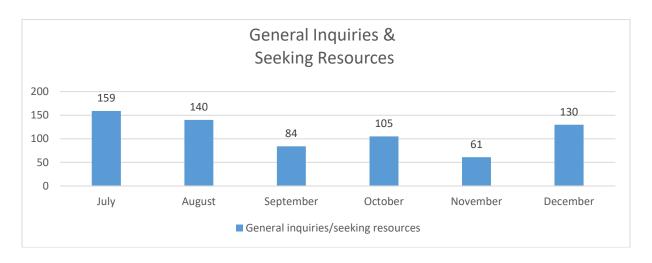

safe, clean, and inviting environment that facilitates the presentation and delivery of District services, customer service, reception, and professional hospitality.

## **Overview of guest interactions**

Typically, we see a surge in activity, including phone calls and in-person visits, in the month the District's magazine is published and mailed. The charts below show spikes in class inquiries and registrations in the first month the magazine is mailed out quarterly to District households. (Note: In July and October new editions of our magazine were published and November's increase is likely related to outreach to clients on interest lists for January classes). This illustrates what a valuable and powerful tool our printed magazine is in promoting our classes, programs and services.





## **Facility Use - Classes**

The District offers classes that are designed to help individuals manage ongoing health challenges, live better with chronic illnesses, improve cognition and reduce fall risks, connect and thrive in a digital world, uplift mood through socialization and feel better about their overall well-being. Bingocize, Matter of Balance and Tai Chi resulted in **1,138 visits** to the District between July and December of this fiscal year.



Note: Drop in September numbers result of 3-week intermission before start of next series.





Note: Higher numbers July-September result of concurrent series with some overlap in October. Drop in numbers in December for MOB and Tai Chi is the result of new staff hired, and time dedicated for training.

## **Digital Literacy Class