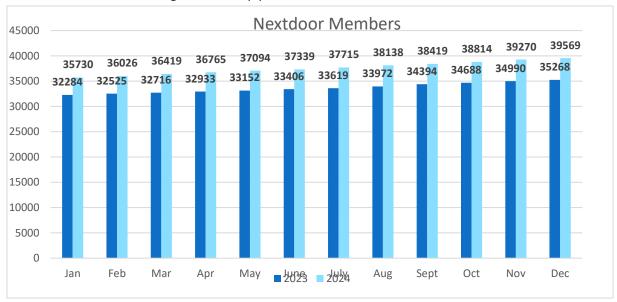

BJECT: Monthly Program Report: December 2024

## PROGRAM DESCRIPTION – Social Media

Community Education & Outreach focuses on developing, producing and facilitating the various educational and outreach platforms of Camarillo Health Care District, including:

- highlight classes, services, programs and departments, and posting consistently
- boost brand awareness by creating original content
- share timely and varied posts to create a dynamic social media portfolio
- curate, like and comment on content that aligns with mission; follow/like local agencies
- maintain a pulse on community conversations to help expand audience
- increase community engagement by asking and answering questions, hosting polls, and sharing our own thought leadership pieces that initiate and inform conversations.



## **NEXTDOOR**

- There are 39,569 members in the geographic area we reach in Camarillo and Somis.
- 43,397 total impressions in December, down 1,806 from November.
- 89 total interactions, down 2 from last month.
  - Impressions are the number of <u>times</u> a post is seen (may include multiple views by the same people); Interactions include likes and comments.
- MOST POPULAR: Photo of Camarillo Council on Aging, Amber's Light Lions Club and our Senior Nutrition staff packing gift bags for homebound SNP clients.
- 2nd MOST POPULAR: Photo of Peace Lutheran Church Preschoolers singing to clients in our Adult Day Center.

## **FACEBOOK**

40% (473) of FB audience lives in Camarillo; 87% are women age 35-65+.

- PAGE VISITS: last 30 days, 196 visits; last 90 days, 921.
- HIGHEST REACH: St