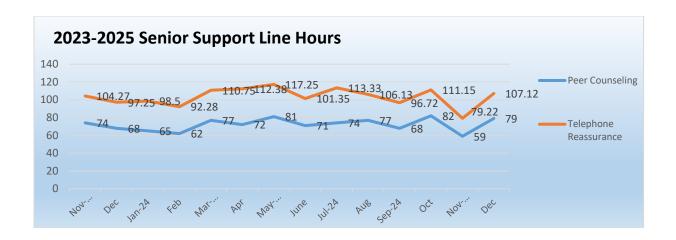

e IIIE) Powerful Tools for Caregivers class sessions (virtual and in-person class series) and Dealing with Dementia. This chart represents counts of clients served as well as the hours provided by the Center through these two programs, as reported to VCAAA (which may differ from what is reported in larger chart above).

## **Senior Support Line**

This chart represents measures of Senior Support Line (SSL) activities, either peer counseling or telephonic reassurance. Partially Funded Program through Older Americans Act federal funding, SSL is a toll-free reassurance and socialization program for Ventura County residents aged 60 and older, providing emotional and social support to reduce risks of isolation, socialization, wellness and safety checks, and connections to community resources.



| Senior Support Line (Title IIIB)                       | December | FYTD     | Annual        | Target % of   |
|--------------------------------------------------------|----------|----------|---------------|---------------|
|                                                        |          |          | Contract Goal | Contract Goal |
| Peer Counseling: Hours                                 | 79       | 439      | 616           | 58%           |
| Peer Counseling: Persons Served (unduplicated monthly) | 46       | 279      | 375           | 62%           |
| Telephone Reassurance: Hours *                         | 107.12   | 613.67   | N/A           | N/A           |
| Telephone Reassurance: Contacts                        | 289      | 1,685    | 2,236         | 62%           |
| Telep