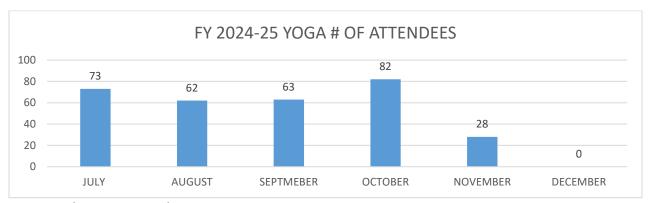

July-December.

## **SMARTfit Program**

The District's SMARTfit Program, which is physical and cognitive training disguised as fun games, launched in January 2024. It's designed to deliver preventative and rehabilitative solutions to cognitive functions as well as motor functions. Individuals who enrolled in the twice-weekly, six-week program made **464 visits** to the District to participate July-December.



## **Gentle Yoga**

Instructor Mikal Rogers returned to teach Gentle Yoga in 2023 after taking a break during the pandemic. Last year, her classes resulted in 293 visits to our campus. Based on feedback from participants, she added a morning series that started this past March. Combined, her afternoon and morning classes have resulted in **308 visits** to our campus July-December.



Note: No classes in December per instructor.

## **Advocacy Services**

The District hosts Elder Legal Services, Financial Services, Nutrition Counseling and recently added Dental Screenings at the end of 2023 and Scam/Fraud Intervention Coaching in February 2024. These services are offered at no cost and are facilitated by local experts who volunteer their time. In total, Advocacy Services resulted in **201 visits** to our campus July-December.



Note: Elder Legal Services is offered weekly; HICAP and Nutrition Counseling are bi-monthly, Financial Counseling and Scam/Fraud Intervention Coaching + Academy, which launched in February 2024, are monthly but included a 2-part Scam Prevention Academy in June; and Dental Screenings are based on demand. HICAP counseling pauses October-December