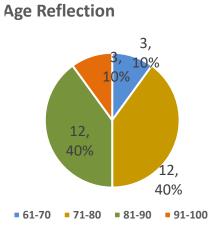

Director

SUBJECT: December 2024 Monthly Report

## PROGRAM DESCRIPTION

Since 1983, Camarillo Health Care District has operated a state-licensed Adult Day Center for adults (age 18 and over) with cognitive impairment and other special needs. With intentional thoughts, the Adult Day Center provides a compassionate and dynamic environment where persons with functional and cognitive disabilities can participate in meaningful activities, allowing them to remain as independent as possible with dignity, respect, and honor. Participants enjoy a variety of scheduled activities modified and designed to promote self-esteem, endurance, and engagement. Customized schedules are available full day, half day, multiple or single days in a week, with transportation options.

## **PROGRAM QUICK VIEW**







Total Clients: 30 Current average age: 81

Current oldest: 93 (ma & fe) Current youngest: 69 (2 ma)

|        | MAY | JUN | JUL | AUG | SEPT | ОСТ | NOV |
|--------|-----|-----|-----|-----|------|-----|-----|
| Female | 9   | 10  | 10  | 12  | 14   | 12  | 14  |
| Male   | 16  | 19  | 19  | 20  | 18   | 18  | 16  |

## Attendance: # of days/wk

The District's Community Care license is for a maximum of 40 clients, present at any given time during the 9am-3pm service day, with staffing ratios of 8:1. It is important for staffing ratios to monitor attendance at all times, and this chart reflects the ways a day's attendance can vary. Of note in the chart below is the current popularity of clients attending one and two, half-days a week.



## **Program Revenue**

Program revenue has begun