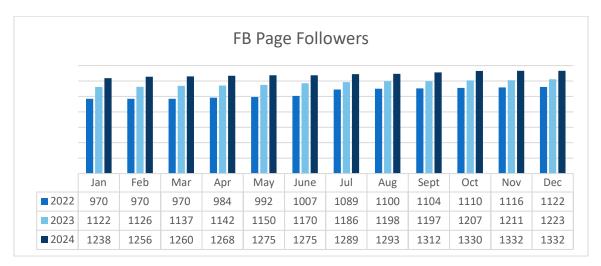

NP clients.
- 2nd MOST POPULAR: Photo of Peace Lutheran Church Preschoolers singing to clients in our Adult Day Center.

## **FACEBOOK**

40% (473) of FB audience lives in Camarillo; 87% are women age 35-65+.

- PAGE VISITS: last 30 days, 196 visits; last 90 days, 921.
- HIGHEST REACH: Storytelling event, 1,865 reaches. (5,200 for the month)
  - o **Reach** is the number of <u>people</u> who saw any post at least once.
  - o **Impressions** are the number of <u>times</u> a post is seen and may include multiple views of the post by the same people.
- HIGHEST REACTIONS: Storytelling event, 14 reactions. (251 for the month)
- HIGHEST ENGAGEMENT: Storytelling event with 63 engagements. (410 engagements for the month)
  - Engagements are a combination of reactions, likes, comments and shares.





## X (formerly called Twitter)

There were 35 re-posts, 53 likes, 1,100 post impressions and an engagement rate of 10.1% for the month.

**Engagements** are clicks, retweets, replies, follows and likes; **Impressions** are the number of times a user saw the tweet; **Engagement rate** is the number of engagements divided by the total number of impressions. An engagement rate of 1-3% is considered "excellent."

- TOP TWEET: Dental screenings with 100 impressions and 7 engagements.
- HIGHEST ENGAGEMENT: Senior Nutrition Program, with 9 engagements.



## **INSTAGRAM**

Instagram 90-day reach, 4,500; monthly, 595.

- HIGHEST REACH: Stuffing holiday bags for homebound seniors with CCOA, Amber's Light Lions and SNP staff, 113 people.
- HIGHEST LIKES ON A POST: Stuffing holiday bags for homeb