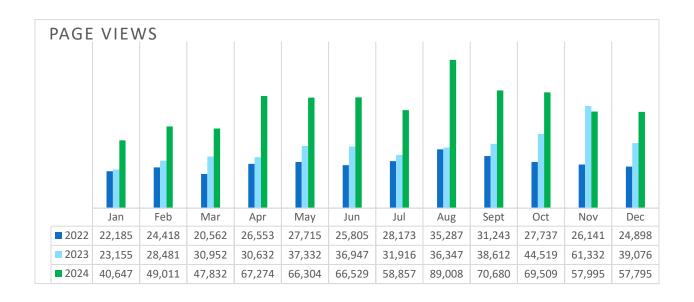

table activity, ADC overview of activities, innovation award and 50 Plus Expo. These videos have 19,737 views and 606 likes in total, and we have 595 followers.









## E-Newsletter (launched June 2, 2022)

Since the launch of the e-newsletter in June 2022, a total of 34 newsletters have been sent. The open rate has been averaging 40%, which is considered a "top-tier score"; marketing experts say average open rate should be 15-25%.

#### Newsletter Dec. 17, 2024

- Focused on the District's new VR Travel Club.
- o 3,105 people received the e-newsletter
- 1,183 opened and viewed it
- 38.1% open rate (average open rate is 15-25%)

#### Website

December: 57,795 views; Average 62,000 views/month in 2024.

YOY growth: December 2024 shows an increase in views over December 2023 (18,719).



## **Google Business Profile Report**

Twenty-six people sought directions to our campus via Google and 70 people visited our website from a Google search. We've had 136 business profile interactions, including calling or seeking directions from Google. (Note: Google has changed its methodology for tracking profile views and this has resulted in potentially lower numbers because now multiple views by the same user within 24 hours count as one unique impression.)







## **MEMORANDUM**

**DATE:** Jan. 10, 2024 **TO:** Kara Ralston, CEO

**FROM:** Michelle Rogers, Community Education & Outreach Manager **SUBJECT:** Community Outreach / Events – September-December 2024

## **PROGRAM DESCRIPTION – Community Outreach and Education**

SUMMARY: Since September, the District has reached approx