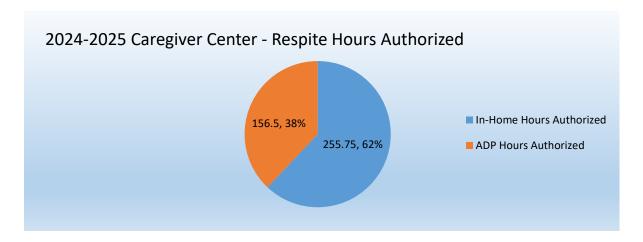

| N/A           |
| Telephone Reassurance: Contacts                        | 289      | 1,685    | 2,236         | 62%           |
| Telephone Reassurance: Persons                         | 68       | 353      | 278           | 104%          |
| Served (unduplicated monthly)                          |          |          |               |               |
| TOTAL                                                  | 589.12   | 3,369.67 | N/A           | N/A           |

## **Respite Hours**

This chart and table represent measures of Respite hours and clients served by those hours, either inhome and/or at the Adult Day Center. The District periodically receives funding for in-home respite and adult day center respite through Older Americans Act, Title IIIE funding awarded by the VCAAA.



| Respite (Older Americans Act Title IIIE) | December | FYTD   | Annual Contract<br>Goal* | Target % of<br>Contract Goal |
|------------------------------------------|----------|--------|--------------------------|------------------------------|
| Respite: In-home (hours)                 | 40       | 255.75 | 406                      | 53%                          |
| Respite: In-home (people)                | 1        | 16     | N/A                      | N/A                          |
| Respite: ADP (hours)                     | 46       | 156.5  | 489                      | 38%                          |
| Respite: ADP (persons served)            | 1        | 5      | N/A                      | N/A                          |
| TOTAL                                    | 88       | 403.