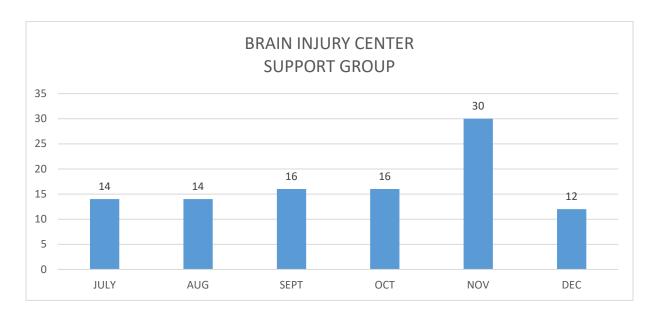

n, training, health and wellness screenings, and community gathering purposes. Rental space is limited with priority given to District programs, services, classes; advocacy partners; and Board and committee meetings.

| FY 2024-25 Classroom Rentals                 | Date    | # Attendees | Revenue |
|----------------------------------------------|---------|-------------|---------|
| Dr. Justin Miller (Aging Spine 3)            | 7/26/24 | 51          | \$160   |
| Dr. Saranya Raghunathan (Ears, Nose, Throat) | 7/23/24 | 46          | \$160   |
| Dr. Charles Scholler (Dental Implants)       | 7/26/24 | 5           | \$100   |
|                                              |         |             |         |
| TOTAL                                        |         | 102         | \$420   |



## **Survey Insights**

Class participants are emailed a survey. A total of 107 have responded since we started sending out the survey in January 2024.

- Most respondents are between the ages of 60 and 89.
- 78% percent are female.
- 79% are from Camarillo.
- 62% heard of the District through our magazine.
- 37.5% are first-time clients.

Most responded that after their visit they "felt strengthened and empowered," "had a "renewed sense of well-being," "felt more knowledgeable about community resources" and "felt entertained and energized."

The charts below represent responses January-December 2024.













## Class survey feedback:

- "The classes and books are helpful resources. Staff is friendly and supportive."
- "I just want to say everyone at the District is kind, caring and