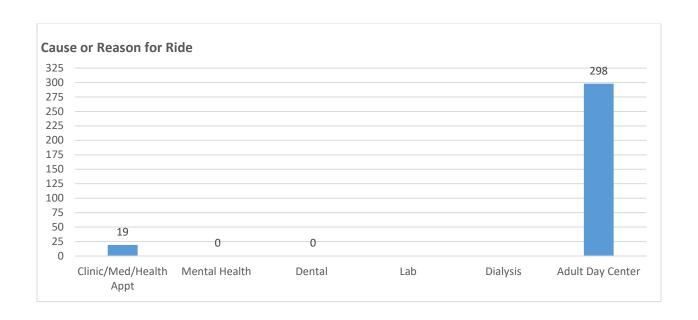

-emergency medical appointments and other activities of daily living, including to and from District programs, throughout Ventura County. Drivers are trained in CPR and First Aid, and have additional sensitivity training in transporting frail, elderly cognitively challenged and mobility-challenged riders. Vehicles are equipped with hydraulic lifts to accommodate wheelchair clients, oxygen canisters, and other assistive mobility devices.

Rides originate in the service area and can be provided to destinations throughout Ventura County, and to Kaiser in Woodland Hills. Transportation services remain available with proper capacity, safety and spread mitigation limits.



In partnership with the City of Camarillo, Care-A-Van transportation services provided free rides to Camarillo residents.







# **SECTION 13**

# **FUTURE MEETINGS AND EVENTS**

| BOARD OF DIRECTORS MEETINGS     |                                |
|---------------------------------|--------------------------------|
| Executive Committee: <b>TBD</b> | February 18, 2025 – 12:30 p.m. |
| Regular Full Board              | February 27, 2025 – 11:30 a.m. |
| Executive Committee: <b>TBD</b> | March 17, 2025 – 12:30 p.m.    |
| Regular Full Board              | March 27, 2025 – 11:30 a.m.    |
| Executive Committee: <b>TBD</b> | April 14, 2025 – 12:30 p.m.    |
| Finance Committee: <b>TBD</b>   | April 24, 2025 – 10:00 a.m.    |
| Regular Full Board              | April 24, 2025 – 11:30 a.m.    |