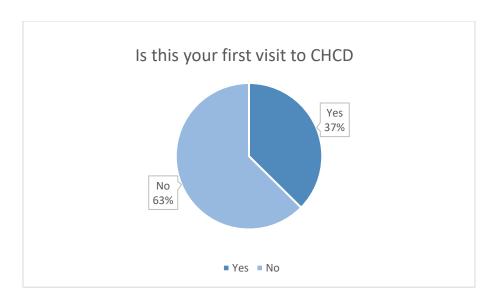

| \$100   |
|                                              |         |             |         |
| TOTAL                                        |         | 102         | \$420   |



## **Survey Insights**

Class participants are emailed a survey. A total of 107 have responded since we started sending out the survey in January 2024.

- Most respondents are between the ages of 60 and 89.
- 78% percent are female.
- 79% are from Camarillo.
- 62% heard of the District through our magazine.
- 37.5% are first-time clients.

Most responded that after their visit they "felt strengthened and empowered," "had a "renewed sense of well-being," "felt more knowledgeable about community resources" and "felt entertained and energized."

The charts below represent responses January-December 2024.













## Class survey feedback:

- "The classes and books are helpful resources. Staff is friendly and supportive."
- "I just want to say everyone at the District is kind, caring and friendly, and I feel blessed to have found such a wonderful community for seniors."
- "You guys are great."
- "The entire staff needs congratulations for a difficult job well done!"
- "Health leaders were very considerate of the participants' different abilities."
- "The class was well-paced and I was experiencing the benefits of doing Tai Chi after just a couple of weeks."
- "Staff are excellent, and the physical benefits far exceeded expectations."
- "In Digital Bridge, there were good explanations using understandable terminology."
- "I am a new retiree and very physically active. I felt that the Tai Chi