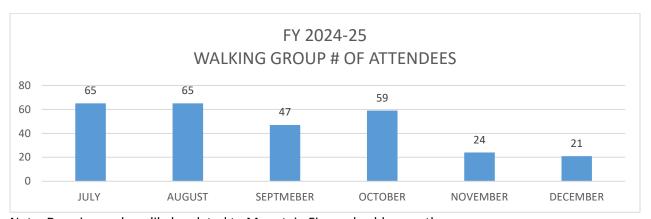

ses at Leisure Village. These immersive experiences help combat social isolation through small-group gatherings and discussions, and improve digital literacy. Participants must take the required introductory level before advancing to intermediate, resulting in higher participation in intro level classes. Between July and December of this fiscal year, VR has resulted in **134 visits** to the District.





#### **Walking Group**

The District hosts a twice weekly Beginners Walking Group. Generally, 3 to 12 people participate as a drop-in activity, walking up to 2 miles and meeting afterward for a cup of water and conversation. This activity offers exercise, as well as social interaction and connection. So far, this fiscal year, Walking Group has resulted in **281 visits** to the District.



Note: Drop in numbers likely related to Mountain Fire and colder weather.

## **BALANCEfit Program**

The District's BALANCEfit Program has been in place for more than a year, offering one-on-one training for individuals to help improve their cognition and reduce their risk of falls. Games are focused on various cognitive and physical skills. Between July and December, individuals who enrolled in this twice-weekly, eight-week program made **1,292 visits** to the District to participate.

## **POWERfit Program**

The District's POWERfit Program, combining additional rounds of BALANCAEfit games with the use of resistance bands to help strengthen the upper body, launched in October 2023. Individuals who enrolled in the twice-weekly, four-week program made **339 visits** to the District to p