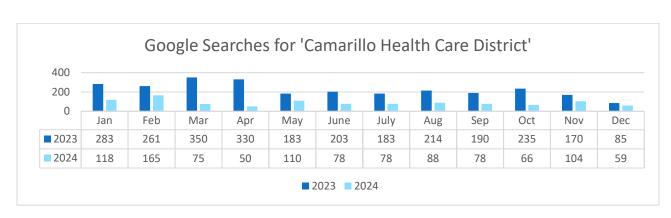

Focused on the District's new VR Travel Club.
- o 3,105 people received the e-newsletter
- 1,183 opened and viewed it
- 38.1% open rate (average open rate is 15-25%)

#### Website

December: 57,795 views; Average 62,000 views/month in 2024.

YOY growth: December 2024 shows an increase in views over December 2023 (18,719).



## **Google Business Profile Report**

Twenty-six people sought directions to our campus via Google and 70 people visited our website from a Google search. We've had 136 business profile interactions, including calling or seeking directions from Google. (Note: Google has changed its methodology for tracking profile views and this has resulted in potentially lower numbers because now multiple views by the same user within 24 hours count as one unique impression.)







## **MEMORANDUM**

**DATE:** Jan. 10, 2024 **TO:** Kara Ralston, CEO

**FROM:** Michelle Rogers, Community Education & Outreach Manager **SUBJECT:** Community Outreach / Events – September-December 2024

## **PROGRAM DESCRIPTION – Community Outreach and Education**

SUMMARY: Since September, the District has reached approximately 2,200 individuals through community outreach at four community events and through off-site classes. This kind of outreach is important as it humanizes the District as staff serve as the face of the organization and make personal connections with individuals we serve. Information about our classes, programs and services are shared during these engagement opportunities, which boosts brand awareness and brings more people to our campus to take advantage of our offe