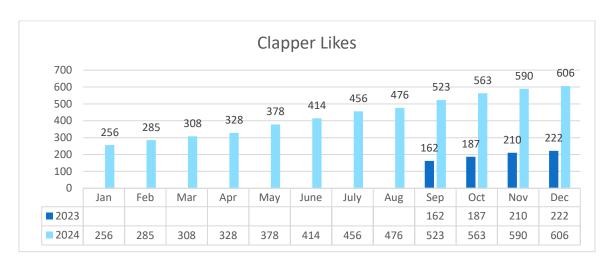

). It's a decentralized model, allowing for more control over content and data by individual users and communities. Debuted in 2021. (Stats via Graphtracks)

- o 39 followers
- o 22 posts since inception
- 49 total engagement

**CLAPPER** (3/2023): an American-owned alternative to TikTok, sharing short videos to communicate messages. It has many of TikTok's features, including filters, effects and music options.

We have shared 10 videos since inception in March 2023 featuring our Adventures in VR classes, Digital Bridge appointments, Adult Day Center craft activity, Dogs on a Leash, Adult Day Center activity ring toss, magic table activity, ADC overview of activities, innovation award and 50 Plus Expo. These videos have 19,737 views and 606 likes in total, and we have 595 followers.









## E-Newsletter (launched June 2, 2022)

Since the launch of the e-newsletter in June 2022, a total of 34 newsletters have been sent. The open rate has been averaging 40%, which is considered a "top-tier score"; marketing experts say average open rate should be 15-25%.

#### Newsletter Dec. 17, 2024

- Focused on the District's new VR Travel Club.
- o 3,105 people received the e-newsletter
- 1,183 opened and viewed it
- 38.1% open rate (average open rate is 15-25%)

#### Website

December: 57,795 views; Average 62,000 views/month in 2024.

YOY growth: December 2024 shows an increase in views over December 2023 (18,719).



## **Google Business Profile Report**

Twenty-six people sought directions to our campus via Google and 70 people visited our website from a Google search. We've had