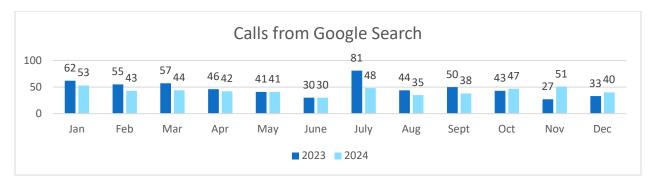

4

- Focused on the District's new VR Travel Club.
- o 3,105 people received the e-newsletter
- 1,183 opened and viewed it
- 38.1% open rate (average open rate is 15-25%)

#### Website

December: 57,795 views; Average 62,000 views/month in 2024.

YOY growth: December 2024 shows an increase in views over December 2023 (18,719).



## **Google Business Profile Report**

Twenty-six people sought directions to our campus via Google and 70 people visited our website from a Google search. We've had 136 business profile interactions, including calling or seeking directions from Google. (Note: Google has changed its methodology for tracking profile views and this has resulted in potentially lower numbers because now multiple views by the same user within 24 hours count as one unique impression.)







## **MEMORANDUM**

**DATE:** Jan. 10, 2024 **TO:** Kara Ralston, CEO

**FROM:** Michelle Rogers, Community Education & Outreach Manager **SUBJECT:** Community Outreach / Events – September-December 2024

## **PROGRAM DESCRIPTION – Community Outreach and Education**

SUMMARY: Since September, the District has reached approximately 2,200 individuals through community outreach at four community events and through off-site classes. This kind of outreach is important as it humanizes the District as staff serve as the face of the organization and make personal connections with individuals we serve. Information about our classes, programs and services are shared during these engagement opportunities, which boosts brand awareness and brings more people to our campus to take advantage of our