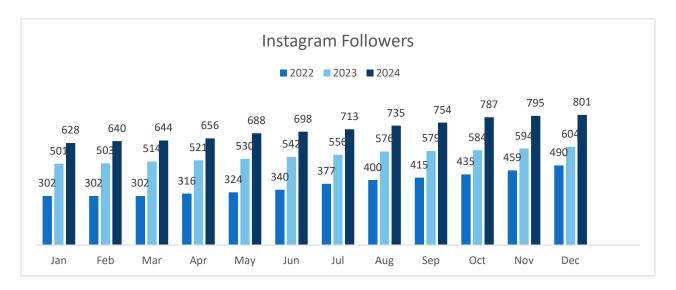

35 re-posts, 53 likes, 1,100 post impressions and an engagement rate of 10.1% for the month.

**Engagements** are clicks, retweets, replies, follows and likes; **Impressions** are the number of times a user saw the tweet; **Engagement rate** is the number of engagements divided by the total number of impressions. An engagement rate of 1-3% is considered "excellent."

- TOP TWEET: Dental screenings with 100 impressions and 7 engagements.
- HIGHEST ENGAGEMENT: Senior Nutrition Program, with 9 engagements.



## **INSTAGRAM**

Instagram 90-day reach, 4,500; monthly, 595.

- HIGHEST REACH: Stuffing holiday bags for homebound seniors with CCOA, Amber's Light Lions and SNP staff, 113 people.
- HIGHEST LIKES ON A POST: Stuffing holiday bags for homebound seniors, 13 likes.
- PROFILE VISITS: 39



## **LINKEDIN**

- 916 post impressions
  - o **Impressions** are content viewed or displayed in a feed.
- MOST IMPRESSIONS: Storytelling event; 79 impressions.
- HIGHEST VIEWS: Powerful Tools for Caregivers; 19 views.
- MOST REACTIONS: Storytelling event; 5 reactions.
- Search appearance is down 44%; post impressions up 58% and page visitors down 33%



## **YOUTUBE** (6/2022)

- Posted 49 videos since inception.
- 125 subscribers
- 161 views for the month; 9.3 hours of watch time.
- 80,943 views since inception.
- MOST VIEWED VIDEO: Care-A-Van Transportation Services; 70,469 views.
- SECOND MOST VIEWED VIDEO: Virtual tour of Adult Day Center; 1,732 views.
- TOP VIDEO OF THE MONTH: New VR Cycling class, 109 views.

## **SOUNDCLOUD** (podcast)

(SoundCloud is the platform used for the Di