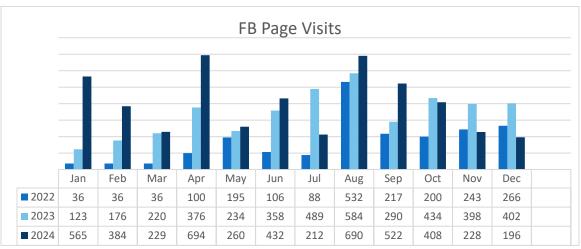

clients.
- 2nd MOST POPULAR: Photo of Peace Lutheran Church Preschoolers singing to clients in our Adult Day Center.

## **FACEBOOK**

40% (473) of FB audience lives in Camarillo; 87% are women age 35-65+.

- PAGE VISITS: last 30 days, 196 visits; last 90 days, 921.
- HIGHEST REACH: Storytelling event, 1,865 reaches. (5,200 for the month)
  - o **Reach** is the number of <u>people</u> who saw any post at least once.
  - o **Impressions** are the number of <u>times</u> a post is seen and may include multiple views of the post by the same people.
- HIGHEST REACTIONS: Storytelling event, 14 reactions. (251 for the month)
- HIGHEST ENGAGEMENT: Storytelling event with 63 engagements. (410 engagements for the month)
  - Engagements are a combination of reactions, likes, comments and shares.





## X (formerly called Twitter)

There were 35 re-posts, 53 likes, 1,100 post impressions and an engagement rate of 10.1% for the month.

**Engagements** are clicks, retweets, replies, follows and likes; **Impressions** are the number of times a user saw the tweet; **Engagement rate** is the number of engagements divided by the total number of impressions. An engagement rate of 1-3% is considered "excellent."

- TOP TWEET: Dental screenings with 100 impressions and 7 engagements.
- HIGHEST ENGAGEMENT: Senior Nutrition Program, with 9 engagements.



## **INSTAGRAM**

Instagram 90-day reach, 4,500; monthly, 595.

- HIGHEST REACH: Stuffing holiday bags for homebound seniors with CCOA, Amber's Light Lions and SNP staff, 113 people.
- HIGHEST LIKES ON A POST: Stuffing holiday bags for homebou