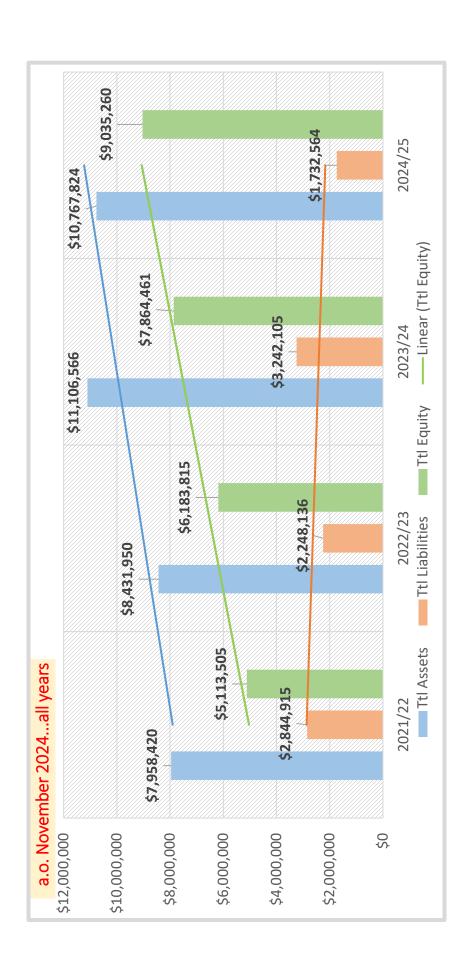

344.00  | (1,500,000.00) | -48.3%        |
| TOTAL LIABILITIES                      | 1,732,564.00  | 3,242,105.31  | (1,509,541.31) | -46.6%        |
|                                        | EQUITY        |               |                |               |
| Designated Reserves                    | 2,999,201.22  | 2,999,201.22  | 0.00           | 0.0%          |
| Retained Earnings                      | 5,191,618.58  | 4,033,500.48  | 1,158,118.10   | 28.7%         |
| Year-to-Date Earnings                  | 844,440.26    | 831,759.42    | 12,680.84      | 1.5%          |
| TOTAL EQUITY                           | 9,035,260.06  | 7,864,461.12  | 1,170,798.94   | 14.9%         |
| TOTAL LIABILITIES & EQUITY             | 10,767,824.06 | 11,106,566.43 | (338,742.37)   | -3.0%         |



# **Investment & Reserves Report Camarillo Health Care District**

30-Nov-24 2024 - 2025 Interest Earned

11/30/2024

LAIF & CLASS

| Vehicle Fleet Reserve              | 84,117    | 1,728     |           | Quick     | Current    |         |
|------------------------------------|-----------|-----------|-----------|-----------|------------|---------|
| Technology Reserve                 | 169,301   | 3,479     |           | Ratio     | Ratio      |         |
| Project/Special Use Reserve        | 168,271   | 3,458     |           | 42.49     | 57.37      |         |
| Capital Improvement Reserve        | 560,902   | 11,525    |           |           |            |         |
| General Operating Reserve          | 1,136,682 | 23,356    |           |           |            |         |
| Unde