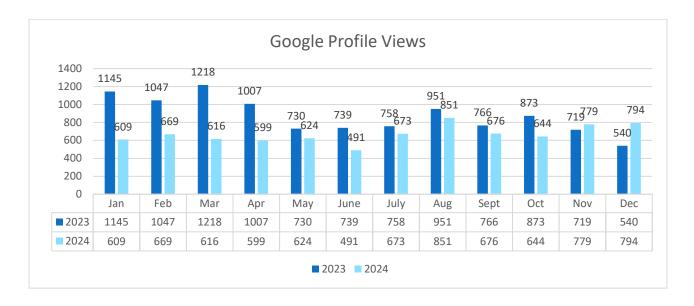

- Focused on the District's new VR Travel Club.
- o 3,105 people received the e-newsletter
- 1,183 opened and viewed it
- 38.1% open rate (average open rate is 15-25%)

#### Website

December: 57,795 views; Average 62,000 views/month in 2024.

YOY growth: December 2024 shows an increase in views over December 2023 (18,719).



## **Google Business Profile Report**

Twenty-six people sought directions to our campus via Google and 70 people visited our website from a Google search. We've had 136 business profile interactions, including calling or seeking directions from Google. (Note: Google has changed its methodology for tracking profile views and this has resulted in potentially lower numbers because now multiple views by the same user within 24 hours count as one unique impression.)







## **MEMORANDUM**

**DATE:** Jan. 10, 2024 **TO:** Kara Ralston, CEO

**FROM:** Michelle Rogers, Community Education & Outreach Manager **SUBJECT:** Community Outreach / Events – September-December 2024

## **PROGRAM DESCRIPTION – Community Outreach and Education**

SUMMARY: Since September, the District has reached approximately 2,200 individuals through community outreach at four community events and through off-site classes. This kind of outreach is important as it humanizes the District as staff serve as the face of the organization and make personal connections with individuals we serve. Information about our classes, programs and services are shared during these engagement opportunities, which boosts brand awareness and brings more people to our campus to take advantage of our of