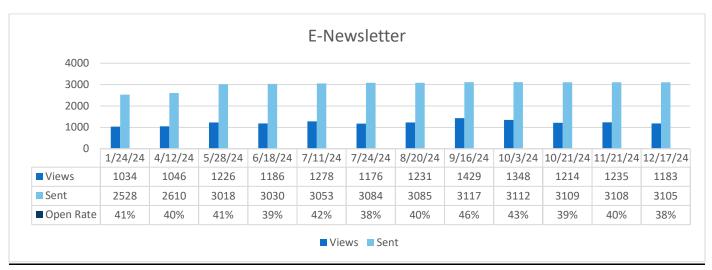

It's a decentralized model, allowing for more control over content and data by individual users and communities. Debuted in 2021. (Stats via Graphtracks)

- o 39 followers
- o 22 posts since inception
- 49 total engagement

**CLAPPER** (3/2023): an American-owned alternative to TikTok, sharing short videos to communicate messages. It has many of TikTok's features, including filters, effects and music options.

We have shared 10 videos since inception in March 2023 featuring our Adventures in VR classes, Digital Bridge appointments, Adult Day Center craft activity, Dogs on a Leash, Adult Day Center activity ring toss, magic table activity, ADC overview of activities, innovation award and 50 Plus Expo. These videos have 19,737 views and 606 likes in total, and we have 595 followers.









## E-Newsletter (launched June 2, 2022)

Since the launch of the e-newsletter in June 2022, a total of 34 newsletters have been sent. The open rate has been averaging 40%, which is considered a "top-tier score"; marketing experts say average open rate should be 15-25%.

#### Newsletter Dec. 17, 2024

- Focused on the District's new VR Travel Club.
- o 3,105 people received the e-newsletter
- 1,183 opened and viewed it
- 38.1% open rate (average open rate is 15-25%)

#### Website

December: 57,795 views; Average 62,000 views/month in 2024.

YOY growth: December 2024 shows an increase in views over December 2023 (18,719).



## **Google Business Profile Report**

Twenty-six people sought directions to our campus via Google and 70 people visited our website from a Google search. We've had 1