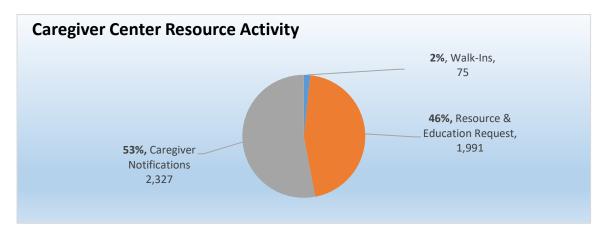

ant called CalGrows to expand dementia specialty programs and services to family and professional caregivers. Currently these classes are partially funded by VCHSA - AAA caregiver training (IIIE funding).

| Dementia Friendly Caregiver Trainings  | December | FYTD |
|----------------------------------------|----------|------|
| Dementia Live: Hours                   | 0        | 24   |
| Dementia Live: Persons Trained         | 0        | 24   |
| Dealing with Dementia: Hours           | 20       | 20   |
| Dealing with Dementia: Persons Trained | 4        | 4    |
| TOTAL                                  | 24       | 72   |

## **Caregiver Center Resource Activity**

This chart represents Resource Specialist activity for the fiscal year, with December 2024 shown in the data table below.



| Caregiver Center Resource Activity | December | FYTD  |
|------------------------------------|----------|-------|
| Client walk-ins                    | 21       | 75    |
| Resource & Education Request       | 373      | 1,991 |
| Caregiver Notification             | 330      | 2,327 |
| TOTAL                              | 724      | 4,394 |

The innovative dementia-specialty work accomplished in the Caregiver Center positions the District as a preferred provider to secure contracts and grant awards. The Center's work contributes to the District's strategic plan initiatives by providing evidence-based dementia training to caregivers to increase skillsets and education needed to provide quality care for their care partner and protect their own health.

# **MEMORANDUM**

DATE: January