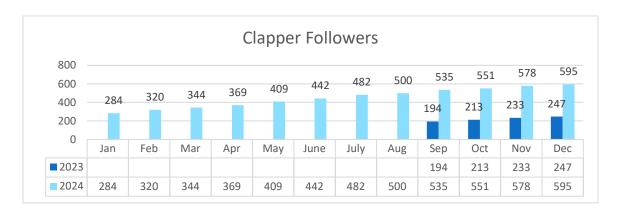

er). It's a decentralized model, allowing for more control over content and data by individual users and communities. Debuted in 2021. (Stats via Graphtracks)

- o 39 followers
- o 22 posts since inception
- 49 total engagement

**CLAPPER** (3/2023): an American-owned alternative to TikTok, sharing short videos to communicate messages. It has many of TikTok's features, including filters, effects and music options.

We have shared 10 videos since inception in March 2023 featuring our Adventures in VR classes, Digital Bridge appointments, Adult Day Center craft activity, Dogs on a Leash, Adult Day Center activity ring toss, magic table activity, ADC overview of activities, innovation award and 50 Plus Expo. These videos have 19,737 views and 606 likes in total, and we have 595 followers.









## E-Newsletter (launched June 2, 2022)

Since the launch of the e-newsletter in June 2022, a total of 34 newsletters have been sent. The open rate has been averaging 40%, which is considered a "top-tier score"; marketing experts say average open rate should be 15-25%.

#### Newsletter Dec. 17, 2024

- Focused on the District's new VR Travel Club.
- o 3,105 people received the e-newsletter
- 1,183 opened and viewed it
- 38.1% open rate (average open rate is 15-25%)

#### Website

December: 57,795 views; Average 62,000 views/month in 2024.

YOY growth: December 2024 shows an increase in views over December 2023 (18,719).



## **Google Business Profile Report**

Twenty-six people sought directions to our campus via Google and 70 people visited our website from a Google search. We've h