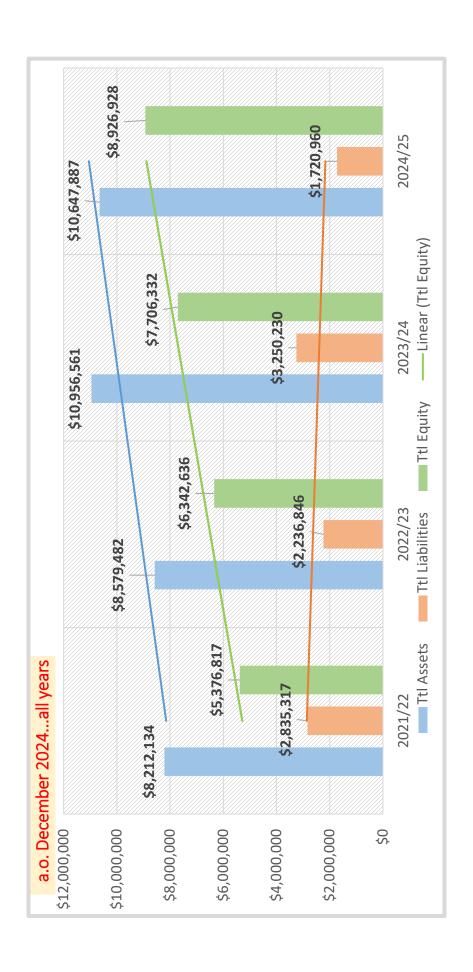

344.00  | (1,500,000.00) | -48.3%        |
| TOTAL LIABILITIES                      | 1,720,959.85  | 3,250,229.87  | (1,529,270.02) | -47.1%        |
|                                        | EQUITY        |               |                |               |
| Designated Reserves                    | 2,999,201.22  | 2,999,201.22  | 0.00           | 0.0%          |
| Retained Earnings                      | 5,185,625.58  | 4,033,500.48  | 1,152,125.10   | 28.6%         |
| Year-to-Date Earnings                  | 742,100.71    | 673,629.81    | 68,470.90      | 10.2%         |
| TOTAL EQUITY                           | 8,926,927.51  | 7,706,331.51  | 1,220,596.00   | 15.8%         |
| TOTAL LIABILITIES & EQUITY             | 10,647,887.36 | 10,956,561.38 | (308,674.02)   | -2.8%         |



# **Investment & Reserves Report** Camarillo Health Care District

2024 - 2025 31-Dec-24

| LAIF & CLASS                       | 12/31/2024 | Interest Earned |           |           |            |         |
|------------------------------------|------------|-----------------|-----------|-----------|------------|---------|
| Vehicle Fleet Reserve              | 84,420     | 2,031           |           | Quick     | Current    |         |
| Technology Reserve                 | 169,910    | 4,088           |           | Ratio     | Ratio      |         |
| Project/Special Use Reserve        | 168,876    | 4,063           |           | 60.82     | 62.35      |         |
| Capital Improvement Reserve        | 562,920    | 13,543          |           |           |            |         |
| Gene