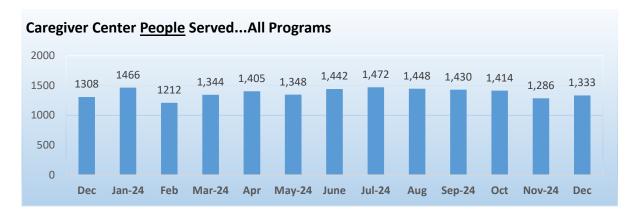

r Center of Ventura County

RE: December 2024 Monthly Report

#### **PROGRAM DESCRIPTION**

The goal of the Caregiver Center is to decrease the impact of caregiver burden and empower people to better health. This is accomplished through strategic partnerships with medical and community-based providers for the delivery of caregiver education and training, access to resources, and increased quality of life outcomes. The Caregiver Center has a comprehensive array of programs and services including Powerful Tools for Caregivers, Personalized Care Consultations, Senior Support Line, Caregiver Skill-building, Respite Services, Home Modification Services, Dementia Education Classes, Support Groups, Walk-in Inquiry, and Caregiver Reminder Contacts.

#### **Overview of Units of Service Provided**





| Program                                                  | December - Units | December - People |
|----------------------------------------------------------|------------------|-------------------|
| Dealing with Dementia: class                             | 20               | 4                 |
| Dementia Live: class                                     | 0                | 0                 |
| Powerful Tools for Caregivers: Virtual Class             | 0                | 0                 |
| Care Consultation: in-person and virtual                 | 2                | 3                 |
| Care Consultation: phone and email                       | 14.5             | 18                |
| Caregiver Support Group                                  | 22.5             | 11