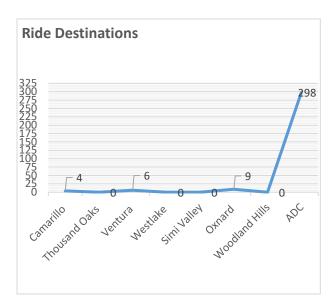

mergency medical appointments and other activities of daily living, including to and from District programs, throughout Ventura County. Drivers are trained in CPR and First Aid, and have additional sensitivity training in transporting frail, elderly cognitively challenged and mobility-challenged riders. Vehicles are equipped with hydraulic lifts to accommodate wheelchair clients, oxygen canisters, and other assistive mobility devices.

Rides originate in the service area and can be provided to destinations throughout Ventura County, and to Kaiser in Woodland Hills. Transportation services remain available with proper capacity, safety and spread mitigation limits.



In partnership with the City of Camarillo, Care-A-Van transportation services provided free rides to Camarillo residents.







# **SECTION 13**

# **FUTURE MEETINGS AND EVENTS**

| BOARD OF DIRECTORS MEETINGS     |                                |
|---------------------------------|--------------------------------|
| Executive Committee: <b>TBD</b> | February 18, 2025 – 12:30 p.m. |
| Regular Full Board              | February 27, 2025 – 11:30 a.m. |
| Executive Committee: <b>TBD</b> | March 17, 2025 – 12:30 p.m.    |
| Regular Full Board              | March 27, 2025 – 11:30 a.m.    |
| Executive Committee: <b>TBD</b> | April 14, 2025 – 12:30 p.m.    |
| Finance Committee: <b>TBD</b>   | April 24, 2025 – 10:00 a.m.    |
| Regular Full Board              | April 24, 2025 – 11:30 a.m.    |