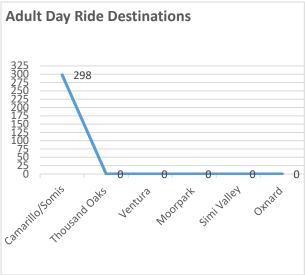

rgency medical appointments and other activities of daily living, including to and from District programs, throughout Ventura County. Drivers are trained in CPR and First Aid, and have additional sensitivity training in transporting frail, elderly cognitively challenged and mobility-challenged riders. Vehicles are equipped with hydraulic lifts to accommodate wheelchair clients, oxygen canisters, and other assistive mobility devices.

Rides originate in the service area and can be provided to destinations throughout Ventura County, and to Kaiser in Woodland Hills. Transportation services remain available with proper capacity, safety and spread mitigation limits.



In partnership with the City of Camarillo, Care-A-Van transportation services provided free rides to Camarillo residents.







# **SECTION 13**

# **FUTURE MEETINGS AND EVENTS**

| BOARD OF DIRECTORS MEETINGS     |                                |
|---------------------------------|--------------------------------|
| Executive Committee: <b>TBD</b> | February 18, 2025 – 12:30 p.m. |
| Regular Full Board              | February 27, 2025 – 11:30 a.m. |
| Executive Committee: <b>TBD</b> | March 17, 2025 – 12:30 p.m.    |
| Regular Full Board              | March 27, 2025 – 11:30 a.m.    |
| Executive Committee: <b>TBD</b> | April 14, 2025 – 12:30 p.m.    |
| Finance Committee: <b>TBD</b>   | April 24, 2025 – 10:00 a.m.    |
| Regular Full Board              | April 24, 2025 – 11:30 a.m.    |