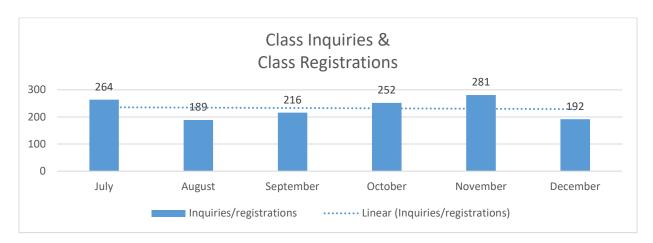

a safe, clean, and inviting environment that facilitates the presentation and delivery of District services, customer service, reception, and professional hospitality.

## **Overview of guest interactions**

Typically, we see a surge in activity, including phone calls and in-person visits, in the month the District's magazine is published and mailed. The charts below show spikes in class inquiries and registrations in the first month the magazine is mailed out quarterly to District households. (Note: In July and October new editions of our magazine were published and November's increase is likely related to outreach to clients on interest lists for January classes). This illustrates what a valuable and powerful tool our printed magazine is in promoting our classes, programs and services.





## **Facility Use - Classes**

The District offers classes that are designed to help individuals manage ongoing health challenges, live better with chronic illnesses, improve cognition and reduce fall risks, connect and thrive in a digital world, uplift mood through socialization and feel better about their overall well-being. Bingocize, Matter of Balance and Tai Chi resulted in **1,138 visits** to the District between July and December of this fiscal year.



Note: Drop in September numbers result of 3-week intermission before start of next series.





Note: Higher numbers July-September result of concurrent series with some overlap in October. Drop in numbers in December for MOB and Tai Chi is the result of new staff hired, and time dedicated for training.

## **Digital Literacy Cla