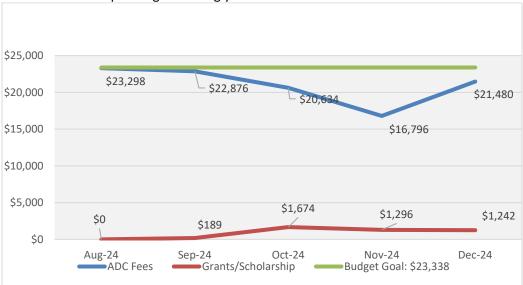

18  | 16  |

## Attendance: # of days/wk

The District's Community Care license is for a maximum of 40 clients, present at any given time during the 9am-3pm service day, with staffing ratios of 8:1. It is important for staffing ratios to monitor attendance at all times, and this chart reflects the ways a day's attendance can vary. Of note in the chart below is the current popularity of clients attending one and two, half-days a week.



## **Program Revenue**

Program revenue has begun to recover from the COVID-19 restrictions; the final COVID-19 restriction was lifted in May 2023 by Community Care Licensing, thus allowing for an increased number of participants to be served daily. The client count has increased; days/weeks attendance is increasing, and revenue is responding accordingly.



# **MEMORANDUM**

**DATE:** Jan. 10, 2024 **TO:** Kara Ralston, CEO

FROM: Michelle Rogers, Community Education & Outreach Manager

SUBJECT: Monthly Program Report: December 2024

## PROGRAM DESCRIPTION – Social Media

Community Education & Outreach focuses on developing, producing and facilitating the various educational and outreach platforms of Camarillo Health Care District, including:

- highlight classes, services, programs and departments, and posting consistently
- boost brand awareness by creating original content
- share timely and varied posts to create a dynamic social media portfolio
- curate, like and comment on content that aligns with mission; follow/like local agencies
- maintain a pulse on community conversations to help expand audience
- increase community engagement b