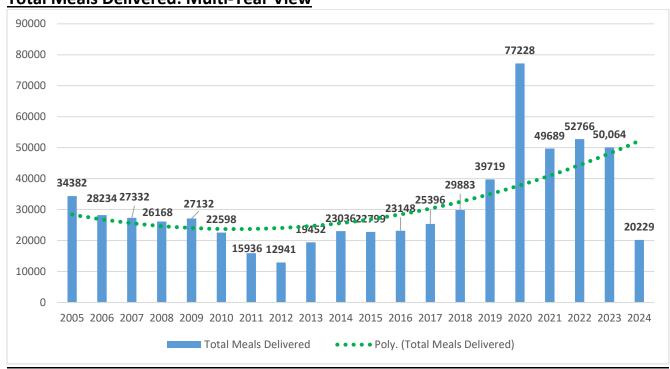

|
| Moved to alternate program           | -            |
| No longer meets criteria             | 2            |
| Health improved: able to cook        | -            |
| Dietary restrictions                 | -            |
| Relocation out of service area       | -            |
| Deceased                             | -            |
| On hold for extended time            | -            |
| TOTAL                                | 7            |

## **Clients Served per Month 2024-25**



# \*client count is duplicated count as clients receive meals each week

## **Donations Rec'd per Month 2024-25**



<sup>\*\*</sup> Meals served per month change if clients are on hold or meals are returned.

## **Total Meals Delivered/Month 2024-25**



# **Total Meals Delivered: Multi-Year View**



## **MEMORANDUM**

DATE: January 13, 2025 TO: Kara Ralston, CEO

FROM: Blair Barker, MPH, Program Officer

Caregiver Center of Ventura County

RE: December 2024 Monthly Report

#### **PROGRAM DESCRIPTION**

The goal of the Caregiver Center is to decrease the impact of caregiver burden and empower people to better health. This is accomplished through strategic partnerships with medical and community-based providers for the delivery of caregiver education and training, access to resources, and increased quality of life outcomes. The Caregiver Center has a comprehensive array of programs and services including Powerful Tools for Caregivers, Personalized Care Consultations, Senior Support Line, Caregiver Skill-building, Respite Services, Home Modification Services, Dementia Education Classes