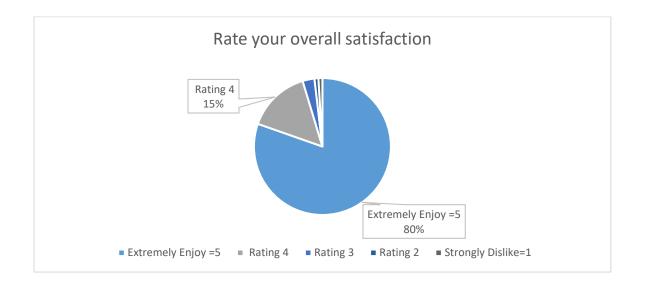

| \$100   |
|                                              |         |             |         |
| TOTAL                                        |         | 102         | \$420   |



## **Survey Insights**

Class participants are emailed a survey. A total of 107 have responded since we started sending out the survey in January 2024.

- Most respondents are between the ages of 60 and 89.
- 78% percent are female.
- 79% are from Camarillo.
- 62% heard of the District through our magazine.
- 37.5% are first-time clients.

Most responded that after their visit they "felt strengthened and empowered," "had a "renewed sense of well-being," "felt more knowledgeable about community resources" and "felt entertained and energized."

The charts below represent responses January-December 2024.













## Class survey feedback:

- "The classes and books are helpful resources. Staff is friendly and supportive."
- "I just want to say everyone at the District is kind, caring and friendly, and I feel blessed to have found such a wonderful community for seniors."
- "You guys are great."
- "The entire staff needs congratulations for a difficult job well done!"
- "Health leaders were very considerate of the participants' different abilities."
- "The class was well-paced and I was experiencing the benefits of doing Tai Chi after just a couple of weeks."
- "Staff are excellent, and the physical benefits far exceeded expectations."
- "In Digital Bridge, there were good explanations using understandable terminology."
- "I am a new retiree and very physically active. I felt that the Tai