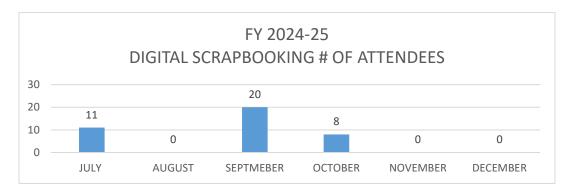

lted in **1,138 visits** to the District between July and December of this fiscal year.



Note: Drop in September numbers result of 3-week intermission before start of next series.





Note: Higher numbers July-September result of concurrent series with some overlap in October. Drop in numbers in December for MOB and Tai Chi is the result of new staff hired, and time dedicated for training.

## **Digital Literacy Classes**

The District offers classes to help individuals improve their digital literacy, helping them to connect with family, friends, organizations, government, businesses and brands. These classes include Social Media Basics, Digital Scrapbooking, Google Slides, Facebook/Instagram Stories and more. Four classes this fiscal year have resulted in **45 visits** to our campus.





## **Adventures in Virtual Reality Program**

Adventures in VR has attracted more than 500 people to our campus in the last two years and we have facilitated classes at Leisure Village. These immersive experiences help combat social isolation through small-group gatherings and discussions, and improve digital literacy. Participants must take the required introductory level before advancing to intermediate, resulting in higher participation in intro level classes. Between July and December of this fiscal year, VR has resulted in **134 visits** to the District.





#### **Walking Group**

The District hosts a twice weekly Beginners Walking Group. Generally, 3 to 12 people participate as a drop-in activity, walking up to 2 miles and meeting afterward for a cup of water and conversation.