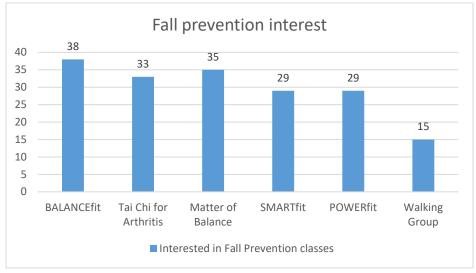

| \$100   |
|                                              |         |             |         |
| TOTAL                                        |         | 102         | \$420   |



## **Survey Insights**

Class participants are emailed a survey. A total of 107 have responded since we started sending out the survey in January 2024.

- Most respondents are between the ages of 60 and 89.
- 78% percent are female.
- 79% are from Camarillo.
- 62% heard of the District through our magazine.
- 37.5% are first-time clients.

Most responded that after their visit they "felt strengthened and empowered," "had a "renewed sense of well-being," "felt more knowledgeable about community resources" and "felt entertained and energized."

The charts below represent responses January-December 2024.













## Class survey feedback:

- "The classes and books are helpful resources. Staff is friendly and supportive."
- "I just want to say everyone at the District is kind, caring and friendly, and I feel blessed to have found such a wonderful community for seniors."
- "You guys are great."
- "The entire staff needs congratulations for a difficult job well done!"
- "Health leaders were very considerate of the participants' different abilities."
- "The class was well-paced and I was experiencing the benefits of doing Tai Chi after just a couple of weeks."
- "Staff are excellent, and the physical benefits far exceeded expectations."
- "In Digital Bridge, there were good explanations using understandable terminology."
- "I am a new retiree and very physically active. I felt that the Tai Chi fo