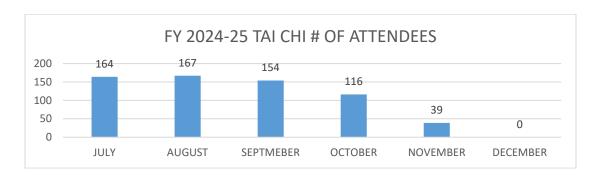

lished and November's increase is likely related to outreach to clients on interest lists for January classes). This illustrates what a valuable and powerful tool our printed magazine is in promoting our classes, programs and services.





## **Facility Use - Classes**

The District offers classes that are designed to help individuals manage ongoing health challenges, live better with chronic illnesses, improve cognition and reduce fall risks, connect and thrive in a digital world, uplift mood through socialization and feel better about their overall well-being. Bingocize, Matter of Balance and Tai Chi resulted in **1,138 visits** to the District between July and December of this fiscal year.



Note: Drop in September numbers result of 3-week intermission before start of next series.





Note: Higher numbers July-September result of concurrent series with some overlap in October. Drop in numbers in December for MOB and Tai Chi is the result of new staff hired, and time dedicated for training.

## **Digital Literacy Classes**

The District offers classes to help individuals improve their digital literacy, helping them to connect with family, friends, organizations, government, businesses and brands. These classes include Social Media Basics, Digital Scrapbooking, Google Slides, Facebook/Instagram Stories and more. Four classes this fiscal year have resulted in **45 visits** to our campus.





## **Adventures in Virtual Reality Program**

Adventures in VR has attracted more than 500 people to our campus in the last two years and we have facilitated classes at Leisure Vill