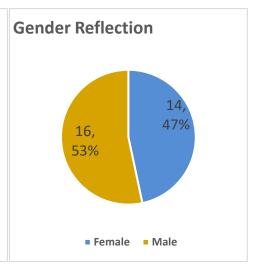

irector

SUBJECT: December 2024 Monthly Report

## PROGRAM DESCRIPTION

Since 1983, Camarillo Health Care District has operated a state-licensed Adult Day Center for adults (age 18 and over) with cognitive impairment and other special needs. With intentional thoughts, the Adult Day Center provides a compassionate and dynamic environment where persons with functional and cognitive disabilities can participate in meaningful activities, allowing them to remain as independent as possible with dignity, respect, and honor. Participants enjoy a variety of scheduled activities modified and designed to promote self-esteem, endurance, and engagement. Customized schedules are available full day, half day, multiple or single days in a week, with transportation options.

## **PROGRAM QUICK VIEW**







Total Clients: 30 Current average age: 81

Current oldest: 93 (ma & fe) Current youngest: 69 (2 ma)

|        | MAY | JUN | JUL | AUG | SEPT | ОСТ | NOV |
|--------|-----|-----|-----|-----|------|-----|-----|
| Female | 9   | 10  | 10  | 12  | 14   | 12  | 14  |
| Male   | 16  | 19  | 19  | 20  | 18   | 18  | 16  |

## Attendance: # of days/wk

The District's Community Care license is for a maximum of 40 clients, present at any given time during the 9am-3pm service day, with staffing ratios of 8:1. It is important for staffing ratios to monitor attendance at all times, and this chart reflects the ways a day's attendance can vary. Of note in the chart below is the current popularity of clients attending one and two, half-days a week.



## **Program Revenue**

Program revenue has begun to