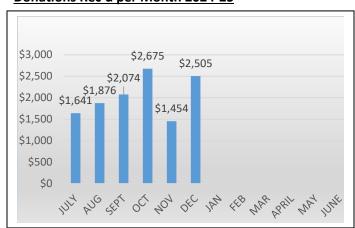

| 4            |
| Family/Caregiver now providing meals | -            |
| Moved in with family                 | -            |
| Moved into care facility             | 1            |
| Moved to alternate program           | -            |
| No longer meets criteria             | 2            |
| Health improved: able to cook        | -            |
| Dietary restrictions                 | -            |
| Relocation out of service area       | -            |
| Deceased                             | -            |
| On hold for extended time            | -            |
| TOTAL                                | 7            |

## **Clients Served per Month 2024-25**



# \*client count is duplicated count as clients receive meals each week

## **Donations Rec'd per Month 2024-25**



<sup>\*\*</sup> Meals served per month change if clients are on hold or meals are returned.

## **Total Meals Delivered/Month 2024-25**



# **Total Meals Delivered: Multi-Year View**



## **MEMORANDUM**

DATE: January 13, 2025 TO: Kara Ralston, CEO

FROM: Blair Barker, MPH, Program Officer

Caregiver Center of Ventura County

RE: December 2024 Monthly Report

#### **PROGRAM DESCRIPTION**

The goal of the Caregiver Center is to decrease the impact of caregiver burden and empower people to better health. This is accomplished through strategic partnerships with medical and community-based providers for the delivery of caregiver education and training, access to resources, and increased quality of life outcomes. The Caregiver Center has a comprehensive array of programs and services includ