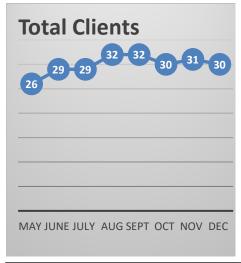

er Director

SUBJECT: December 2024 Monthly Report

## PROGRAM DESCRIPTION

Since 1983, Camarillo Health Care District has operated a state-licensed Adult Day Center for adults (age 18 and over) with cognitive impairment and other special needs. With intentional thoughts, the Adult Day Center provides a compassionate and dynamic environment where persons with functional and cognitive disabilities can participate in meaningful activities, allowing them to remain as independent as possible with dignity, respect, and honor. Participants enjoy a variety of scheduled activities modified and designed to promote self-esteem, endurance, and engagement. Customized schedules are available full day, half day, multiple or single days in a week, with transportation options.

## **PROGRAM QUICK VIEW**







Total Clients: 30 Current average age: 81

Current oldest: 93 (ma & fe) Current youngest: 69 (2 ma)

|        | MAY | JUN | JUL | AUG | SEPT | ОСТ | NOV |
|--------|-----|-----|-----|-----|------|-----|-----|
| Female | 9   | 10  | 10  | 12  | 14   | 12  | 14  |
| Male   | 16  | 19  | 19  | 20  | 18   | 18  | 16  |

## Attendance: # of days/wk

The District's Community Care license is for a maximum of 40 clients, present at any given time during the 9am-3pm service day, with staffing ratios of 8:1. It is important for staffing ratios to monitor attendance at all times, and this chart reflects the ways a day's attendance can vary. Of note in the chart below is the current popularity of clients attending one and two, half-days a week.



## **Program Revenue**

Program revenue has begu