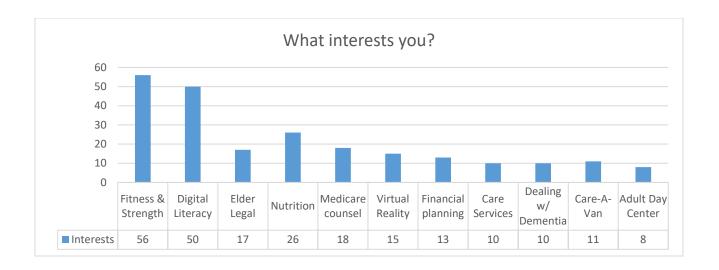

\$100   |
|                                              |         |             |         |
| TOTAL                                        |         | 102         | \$420   |



## **Survey Insights**

Class participants are emailed a survey. A total of 107 have responded since we started sending out the survey in January 2024.

- Most respondents are between the ages of 60 and 89.
- 78% percent are female.
- 79% are from Camarillo.
- 62% heard of the District through our magazine.
- 37.5% are first-time clients.

Most responded that after their visit they "felt strengthened and empowered," "had a "renewed sense of well-being," "felt more knowledgeable about community resources" and "felt entertained and energized."

The charts below represent responses January-December 2024.













## Class survey feedback:

- "The classes and books are helpful resources. Staff is friendly and supportive."
- "I just want to say everyone at the District is kind, caring and friendly, and I feel blessed to have found such a wonderful community for seniors."
- "You guys are great."
- "The entire staff needs congratulations for a difficult job well done!"
- "Health leaders were very considerate of the participants' different abilities."
- "The class was well-paced and I was experiencing the benefits of doing Tai Chi after just a couple of weeks."
- "Staff are excellent, and the physical benefits far exceeded expectations."
- "In Digital Bridge, there were good explanations using understandable terminology."
- "I am a new retiree and very physically active. I felt that the Tai Chi for Ar