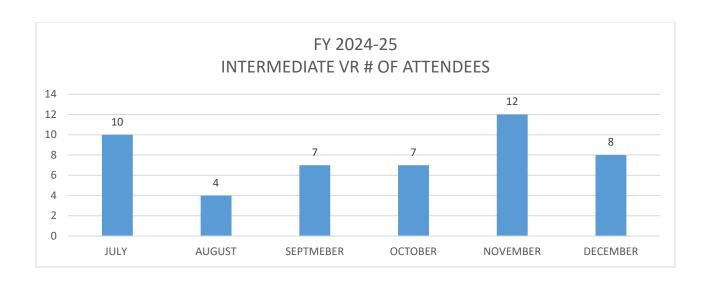

vernment, businesses and brands. These classes include Social Media Basics, Digital Scrapbooking, Google Slides, Facebook/Instagram Stories and more. Four classes this fiscal year have resulted in **45 visits** to our campus.





## **Adventures in Virtual Reality Program**

Adventures in VR has attracted more than 500 people to our campus in the last two years and we have facilitated classes at Leisure Village. These immersive experiences help combat social isolation through small-group gatherings and discussions, and improve digital literacy. Participants must take the required introductory level before advancing to intermediate, resulting in higher participation in intro level classes. Between July and December of this fiscal year, VR has resulted in **134 visits** to the District.





#### **Walking Group**

The District hosts a twice weekly Beginners Walking Group. Generally, 3 to 12 people participate as a drop-in activity, walking up to 2 miles and meeting afterward for a cup of water and conversation. This activity offers exercise, as well as social interaction and connection. So far, this fiscal year, Walking Group has resulted in **281 visits** to the District.



Note: Drop in numbers likely related to Mountain Fire and colder weather.

## **BALANCEfit Program**

The District's BALANCEfit Program has been in place for more than a year, offering one-on-one training for individuals to help improve their cognition and reduce their risk of falls. Games are focused on various cognitive and physical skills. Between July and December, individuals who enrolled in this