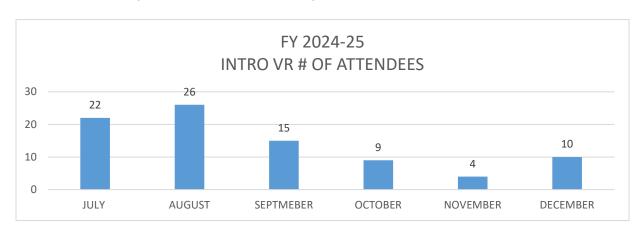

government, businesses and brands. These classes include Social Media Basics, Digital Scrapbooking, Google Slides, Facebook/Instagram Stories and more. Four classes this fiscal year have resulted in **45 visits** to our campus.





## **Adventures in Virtual Reality Program**

Adventures in VR has attracted more than 500 people to our campus in the last two years and we have facilitated classes at Leisure Village. These immersive experiences help combat social isolation through small-group gatherings and discussions, and improve digital literacy. Participants must take the required introductory level before advancing to intermediate, resulting in higher participation in intro level classes. Between July and December of this fiscal year, VR has resulted in **134 visits** to the District.





#### **Walking Group**

The District hosts a twice weekly Beginners Walking Group. Generally, 3 to 12 people participate as a drop-in activity, walking up to 2 miles and meeting afterward for a cup of water and conversation. This activity offers exercise, as well as social interaction and connection. So far, this fiscal year, Walking Group has resulted in **281 visits** to the District.



Note: Drop in numbers likely related to Mountain Fire and colder weather.

## **BALANCEfit Program**

The District's BALANCEfit Program has been in place for more than a year, offering one-on-one training for individuals to help improve their cognition and reduce their risk of falls. Games are focused on various cognitive and physical skills. Between July and December, individuals who enrolled in thi